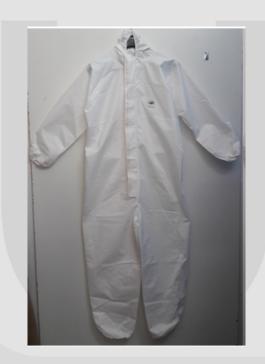

Having achieved the performance requirements specified in Technical Test Report No.**2020TM0207UE** and the PPE's Technical Documentation.

Description of the PPE:

Coverall made in non-woven fabric with an exterior white laminated.