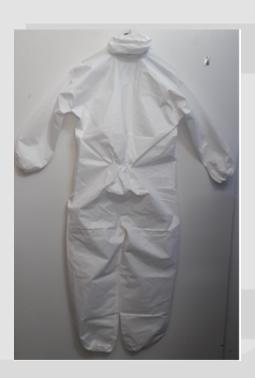

Having achieved the performance requirements specified in Technical Test Report No.**2020TM0207UE** and the PPE's Technical Documentation.

Description of the PPE:

Coverall made in non-woven fabric with an exterior white laminated.